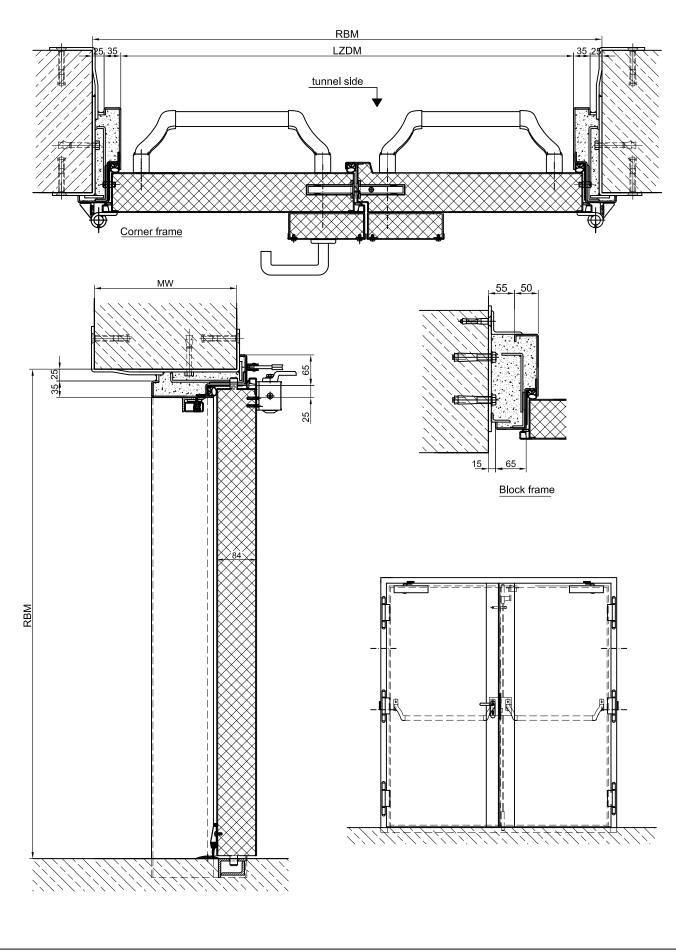

## T30-2 AKT-2 DB

| Admitted clear opening dimensions: | up to width<br>up to height                                                                                                                                                                                                                                                                                                                                                                                                                                                                                    |                                                      |
|------------------------------------|----------------------------------------------------------------------------------------------------------------------------------------------------------------------------------------------------------------------------------------------------------------------------------------------------------------------------------------------------------------------------------------------------------------------------------------------------------------------------------------------------------------|------------------------------------------------------|
| Door leaf:                         | 84 mm thick, 3-sided belly fold<br>Flush construction of hinge side.<br>Per door leaf 2 pieces safety pivots<br>Bottom tow seal with half moon rail to floor.                                                                                                                                                                                                                                                                                                                                                  |                                                      |
| Frame:                             | 3-sided corner casing with rubber seal in fold                                                                                                                                                                                                                                                                                                                                                                                                                                                                 |                                                      |
| Fitting door:                      | Per door leaf 3 pieces 3- parted solid construction hinges<br>With encapsuled ball bearing ring and lubricating nipple.<br>Movable wing with panic mortice dead lock without profile cylinder<br>Door handle aluminium F1 U-shape with short plate<br>not pre-punched for profile cylinder.<br>Stationary wing with panic counterlock (full panic function).<br>Opposite of hinge side movable and stationary wing with anodized<br>panic bar aluminium F1.<br>2 pieces door closers, door coordinator device. |                                                      |
| Safety lock:                       | On movable and stationary wing locking systems to top and bottom, that locks automatically when door is closing.                                                                                                                                                                                                                                                                                                                                                                                               |                                                      |
| Grounding:                         | Internal thread M16 on inside of frame and door leaf on left and right side 300 mm from finished floor.                                                                                                                                                                                                                                                                                                                                                                                                        |                                                      |
| Surface:                           | Door and door<br>similar RAL 70                                                                                                                                                                                                                                                                                                                                                                                                                                                                                | leaf galvanized and primed with one component primer |
| Information signs:                 | found on both                                                                                                                                                                                                                                                                                                                                                                                                                                                                                                  | door leaf on inside and outside.                     |
| Installation:                      | in concrete                                                                                                                                                                                                                                                                                                                                                                                                                                                                                                    | ≥ 240 mm                                             |
|                                    | Special Options                                                                                                                                                                                                                                                                                                                                                                                                                                                                                                |                                                      |
| Stainless steel:                   | Material 1.457<br>Surface raw st                                                                                                                                                                                                                                                                                                                                                                                                                                                                               |                                                      |