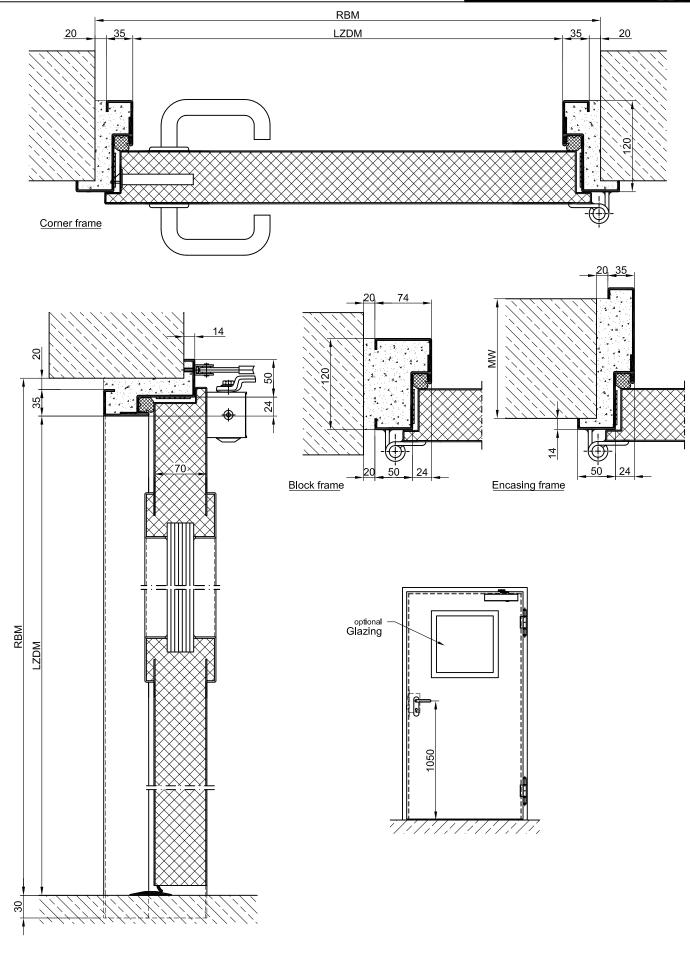

#### Technical specification and text for invitation to tender

| Product:           | T90-1 (El₂ 90-SaC5) single wing fire resistant steel door brand<br>Buchele in accordance with TL/TP TTT, DIN EN 1634-1 and DIN EN<br>1634-3                                                                                                        |                      |
|--------------------|----------------------------------------------------------------------------------------------------------------------------------------------------------------------------------------------------------------------------------------------------|----------------------|
| Door Type:         | PLANE Line PL 901 BASIC                                                                                                                                                                                                                            |                      |
| Pressure enforced: | +/- 0,5 kPa                                                                                                                                                                                                                                        |                      |
| Dimensions:        | x mm                                                                                                                                                                                                                                               |                      |
| Door Leaf:         | Double walled, level 70 mm thick steel door leaf without hinge embossing,<br>three sides folded with thick rebate without bottom stop.<br>Special insulating inserts completely laid in and glued.<br>Safety bolt screwed in door leaf fold.       |                      |
| Sill:              | Floor bracket as separation bar. Surface galvanized and welded to the frame.                                                                                                                                                                       |                      |
| Frame:             | 3-sided circumferential folded corner frame with visible black coated<br>intumescent material in fold.<br>High-quality multi-chamber sealing profile adjustable fixed in the three<br>sided groove.                                                |                      |
| Hinges:            | Threepart height-adjustable construction hinges with hinge pin retention and ball-bearing spacer ring for smooth door movement.                                                                                                                    |                      |
| Door Closer:       | Standard arm door closer according to DIN EN 1154 silver colored mounted on hinge side.                                                                                                                                                            |                      |
| Fitting:           | Mortice lock with latch lever function in accordance with DIN EN 12209.<br>Door handle set in accordance with DIN EN 179 firmly installed turnable<br>steinless steel in U-shape with rounded short-plate without opening for<br>profile cylinder. |                      |
| Surface:           | Door leaf and frame made of stainless steel material 1.4571 surface bright mill.                                                                                                                                                                   |                      |
| Mounting:          | Delivery and professional assembly including filling of the cavities in the frame with mortar of group III.                                                                                                                                        |                      |
| Installation:      | Masonry<br>Concrete                                                                                                                                                                                                                                | ≥ 175 mm<br>≥ 140 mm |

### **Special Models**

| Glazing:                | F90 fireproof glazing held by profiled and visibly screwed steel glazing<br>bars.<br>Clearance glass measurements 400 x 1200 mm.<br>Bottom edge glass 600 mm from finish floor. |
|-------------------------|---------------------------------------------------------------------------------------------------------------------------------------------------------------------------------|
| Color:                  | Coating of door leafs in escape direction is green e.g. RAL 6018.                                                                                                               |
| Marking:                | Writing "Attention flowing traffic"in black letters on yellow background size 400 x 400 mm.                                                                                     |
| Escape Route Pictogram: | Size 400 x 400 mm attached top edge, however, max. 600 mm above bottom edge of door leaf. For doors with window or glazing pictogram is attached below glazing.                 |
| Surface:                | Door leaf and frame galvanized and primed with one component primer similar RAL 7001.                                                                                           |