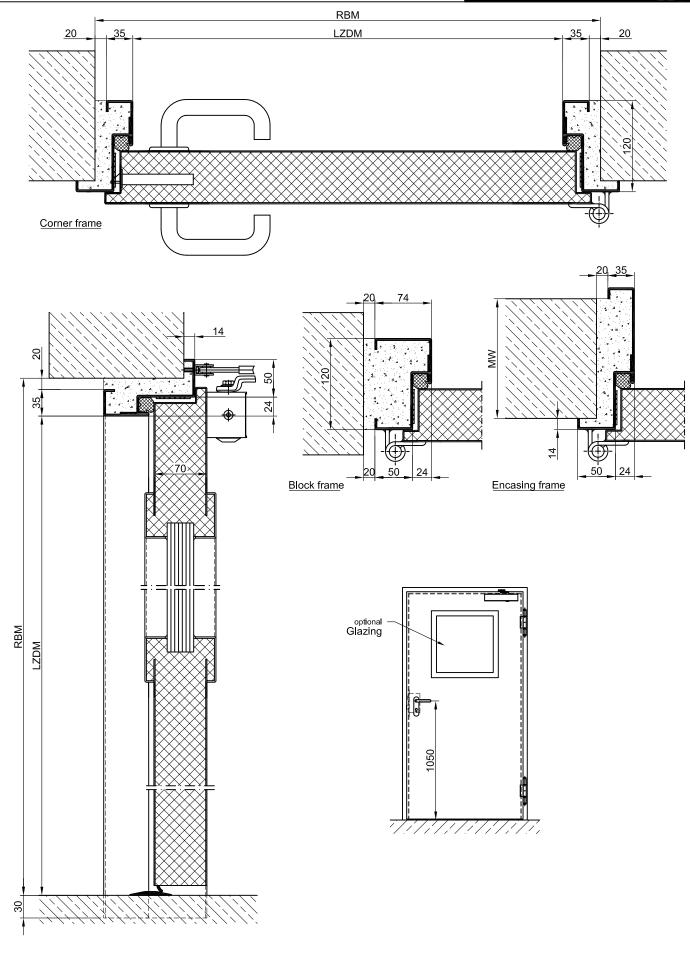

#### Technical specification and text for invitation to tender

| Product:           | T90-1 (EI $_2$ 90-SaC5) single wing fire resistant steel door brand Buchele in accordance with TL/TP TTT, DIN EN 1634-1 and DIN EN 1634-3                                                                                                          |                      |
|--------------------|----------------------------------------------------------------------------------------------------------------------------------------------------------------------------------------------------------------------------------------------------|----------------------|
| Door Type:         | PLANE Line PL 901 BASIC                                                                                                                                                                                                                            |                      |
| Pressure enforced: | +/- 0,8 kPa                                                                                                                                                                                                                                        |                      |
| Dimensions:        | x mm                                                                                                                                                                                                                                               |                      |
| Door Leaf:         | Double walled, level 70 mm thick steel door leaf without hinge embossing,<br>three sides folded with thick rebate without bottom stop.<br>Special insulating inserts completely laid in and glued.<br>Safety bolt screwed in door leaf fold.       |                      |
| Sill:              | Floor bracket as separation bar. Surface galvanized and welded to the frame.                                                                                                                                                                       |                      |
| Frame:             | 3-sided circumferential folded corner frame with visible black coated<br>intumescent material in fold.<br>High-quality multi-chamber sealing profile adjustable fixed in the three<br>sided groove.                                                |                      |
| Hinges:            | Threepart height-adjustable construction hinges with hinge pin retention and ball-bearing spacer ring for smooth door movement.                                                                                                                    |                      |
| Door Closer:       | Standard arm door closer according to DIN EN 1154 silver colored mounted on hinge side.                                                                                                                                                            |                      |
| Fitting:           | Mortice lock with latch lever function in accordance with DIN EN 12209.<br>Door handle set in accordance with DIN EN 179 firmly installed turnable<br>steinless steel in U-shape with rounded short-plate without opening for<br>profile cylinder. |                      |
| Surface:           | Door leaf and frame made of stainless steel material 1.4571 surface bright mill.                                                                                                                                                                   |                      |
| Mounting:          | Delivery and professional assembly including filling of the cavities in the frame with mortar of group III.                                                                                                                                        |                      |
| Installation:      | Masonry<br>Concrete                                                                                                                                                                                                                                | ≥ 175 mm<br>≥ 140 mm |

### **Special Models**

| Glazing:                | F90 fireproof glazing held by profiled and visibly screwed steel glazing<br>bars.<br>Clearance glass measurements 400 x 1200 mm.<br>Bottom edge glass 600 mm from finish floor. |
|-------------------------|---------------------------------------------------------------------------------------------------------------------------------------------------------------------------------|
| Color:                  | Coating of door leafs in escape direction is green e.g. RAL 6018.                                                                                                               |
| Marking:                | Writing "Attention flowing traffic"in black letters on yellow background size 400 x 400 mm.                                                                                     |
| Escape Route Pictogram: | Size 400 x 400 mm attached top edge, however, max. 600 mm above bottom edge of door leaf. For doors with window or glazing pictogram is attached below glazing.                 |
| Surface:                | Door leaf and frame galvanized and primed with one component primer similar RAL 7001.                                                                                           |