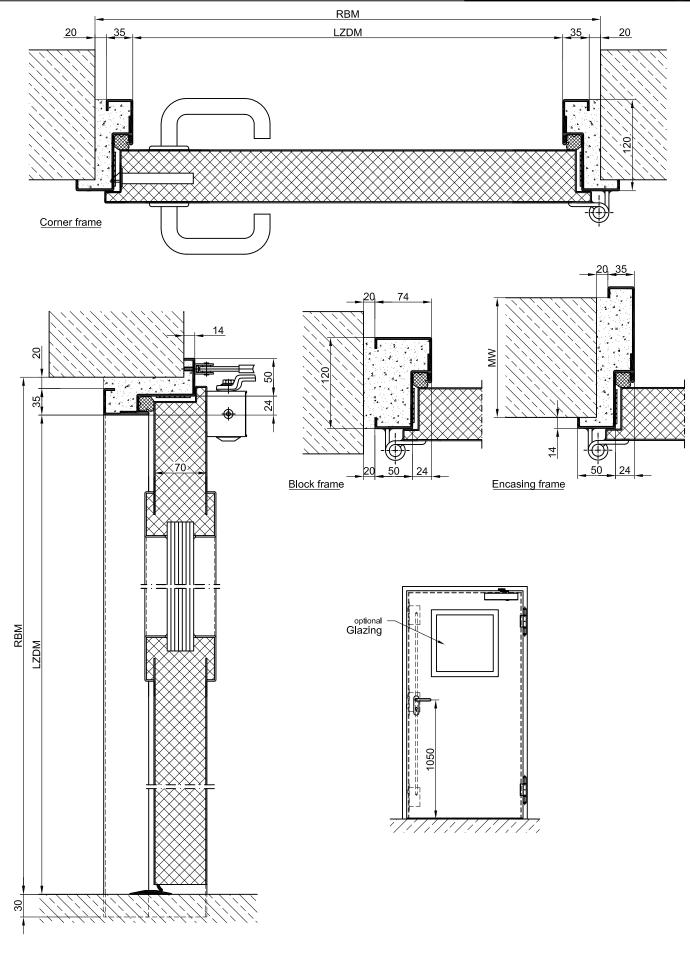

#### Technical specification and text for invitation to tender

| Product:           | T90-1 (EI $_2$ 90-SaC5) single wing fire resistant steel door brand Buchele in accordance with TL/TP TTT, DIN EN 1634-1 and DIN EN 1634-3                                                                                                    |                      |
|--------------------|----------------------------------------------------------------------------------------------------------------------------------------------------------------------------------------------------------------------------------------------|----------------------|
| Door Type:         | PLANE Line PL 901 BASIC                                                                                                                                                                                                                      |                      |
| Pressure enforced: | +/- 2,0 kPa                                                                                                                                                                                                                                  |                      |
| Dimensions:        | x mm                                                                                                                                                                                                                                         |                      |
| Door Leaf:         | Double walled, level 70 mm thick steel door leaf without hinge embossing,<br>three sides folded with thick rebate without bottom stop.<br>Special insulating inserts completely laid in and glued.<br>Safety bolt screwed in door leaf fold. |                      |
| Sill:              | Floor bracket as separation bar. Surface galvanized and welded to the frame.                                                                                                                                                                 |                      |
| Frame:             | 3-sided circumferential folded corner frame with visible black coated<br>intumescent material in fold.<br>High-quality multi-chamber sealing profile adjustable fixed in the three<br>sided groove.                                          |                      |
| Hinges:            | Threepart height-adjustable construction hinges with hinge pin retention and ball-bearing spacer ring for smooth door movement.                                                                                                              |                      |
| Door Closer:       | Standard arm door closer according to DIN EN 1154 silver colored mounted on hinge side.                                                                                                                                                      |                      |
| Fitting:           | 3-safety catches mortice lock in accordance with DIN EN 12209.<br>Door handle set in accordance with DIN EN 179 firmly installed turnable<br>steinless steel in U-shape with rounded short-plate without opening for<br>profile cylinder.    |                      |
| Surface:           | Door leaf and frame made of stainless steel material 1.4571 surface bright mill.                                                                                                                                                             |                      |
| Mounting:          | Delivery and professional assembly including filling of the cavities in the frame with mortar of group III.                                                                                                                                  |                      |
| Installation:      | Masonry<br>Concrete                                                                                                                                                                                                                          | ≥ 175 mm<br>≥ 140 mm |

### **Special Models**

| Glazing:                | F90 fireproof glazing held by profiled and visibly screwed steel glazing<br>bars.<br>Clearance glass measurements 400 x 1200 mm.<br>Bottom edge glass 600 mm from finish floor. |
|-------------------------|---------------------------------------------------------------------------------------------------------------------------------------------------------------------------------|
| Color:                  | Coating of door leafs in escape direction is green e.g. RAL 6018.                                                                                                               |
| Marking:                | Writing "Attention flowing traffic" in black letters on yellow background size 400 x 400 mm.                                                                                    |
| Escape Route Pictogram: | Size 400 x 400 mm attached top edge, however, max. 600 mm above bottom edge of door leaf. For doors with window or glazing pictogram is attached below glazing.                 |
| Surface:                | Door leaf and frame galvanized and primed with one component primer similar RAL 7001.                                                                                           |