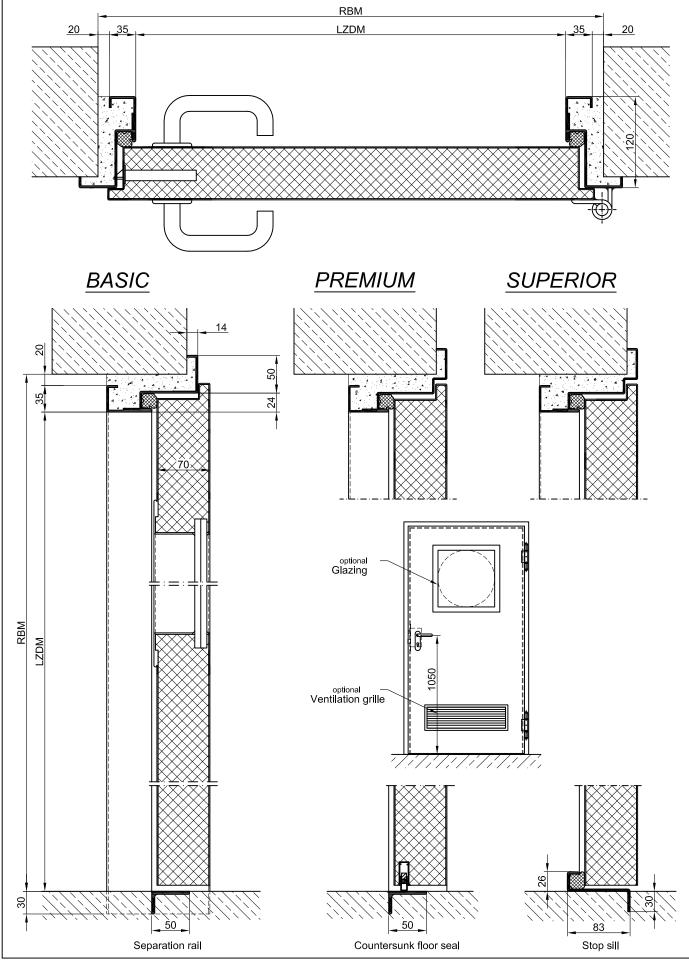

\* (special options see back of this page)

| Technical specification and text for invitation to tender |                                                                                                                                                                                                                                  |  |
|-----------------------------------------------------------|----------------------------------------------------------------------------------------------------------------------------------------------------------------------------------------------------------------------------------|--|
| Product:                                                  | PL 1 single wing explosion protection door brand Buchele                                                                                                                                                                         |  |
| Door Type:                                                | PLANE Line PL 1 EX                                                                                                                                                                                                               |  |
| Explosion Pressure:                                       | kPa                                                                                                                                                                                                                              |  |
| Explosionsschutz:                                         | Zone 1 (IIA, IIB) / Zone 2 (IIA, IIB) / Zone 21 / Zone 22<br>in accordance with DIN EN 1127-1 or ATEX 94/9/EG                                                                                                                    |  |
| Dimensions:                                               | x mm                                                                                                                                                                                                                             |  |
| Door Leaf:                                                | Double walled, level 70 mm thick steel door leaf without hinge embossing,<br>three sides folded with thick without bottom.<br>Special insulating inserts completely laid in and glued.<br>Safety bolt screwed in door leaf fold. |  |
| Sill:                                                     | Floor bracket as separation bar. Surface galvanized and welded to the frame.                                                                                                                                                     |  |
| Frame:                                                    | 3-sided circumferential folded corner frame.<br>High-quality multi-chamber sealing profile adjustable fixed in the three<br>sided groove.                                                                                        |  |
| Hinges:                                                   | Threepart height-adjustable construction hinges with hinge pin retention and ball-bearing spacer ring for smooth door movement.                                                                                                  |  |
| Fitting:                                                  | Mortice lock with latch lever function in accordance with DIN EN 12209                                                                                                                                                           |  |

(prepared for installation of a profile cylinder lock provided by customer). Door handle set in accordance with DIN EN 1906 firmly installed turnable

synthetic material black in U-shape with rounded short-plate.

## PLANE Line PL 1 (EX)

|                           | Type PLANE Line PL 1 PREMIUM                                                                                                                                                                      |  |
|---------------------------|---------------------------------------------------------------------------------------------------------------------------------------------------------------------------------------------------|--|
|                           | Typer LANE LINET E TT KEMIOM                                                                                                                                                                      |  |
| Frame:                    | Three sided circumferential folded PLANE Line special corner frame for flush mounted optics on hinge side. High-quality multi-chamber sealing profile adjustable fixed in the three sided groove. |  |
| Hinges:                   | Object hinges type VB-3D 160 adjustable in three dimentions. Reception element with internal positioned slide bearings for smooth door movement.                                                  |  |
|                           | Type PLANE Line PL 1 SUPERIOR                                                                                                                                                                     |  |
| Frame:                    | Three sided circumferential folded PLANE Line special corner frame for flush mounted optics on hinge side. High-quality multi-chamber sealing profile adjustable fixed in the three sided groove. |  |
| Hinges:                   | Concealed hinge system adjustable in three dimensions.                                                                                                                                            |  |
| Surface:                  | Door leaf and frame galvanized and primed with one component primer similar RAL 7001.                                                                                                             |  |
| Mounting:                 | Delivery and professional assembly including filling of the cavities in the frame with mortar of group III.                                                                                       |  |
| Special Models            |                                                                                                                                                                                                   |  |
| Standard Glazing:         | Splinter proof glazing held by profiled and visibly screwed steel glazing bars.<br>Minimum frieze width 125 mm side and top, base 300 mm.                                                         |  |
| Burglary Protection:      | RC 2,RC 3,RC 4 or RC 5 safety package with safety fitting.                                                                                                                                        |  |
| Emergency Door:           | With panic fitting in accordance with DIN EN 179 and 1125                                                                                                                                         |  |
| Pressure Relaese flap:    | Self-closing flap for pressure release in the door leaf.<br>On the internal side optional secured by a grille.                                                                                    |  |
| Ventilation Grille:       | Ventilation grille, optional sight and poke protected inside with galvanized bird screen 10 x 10 mm                                                                                               |  |
| Sound Insulation:         | Up to R <sub>w,p</sub> 54 dB                                                                                                                                                                      |  |
| Bullet Proof:             | FB 4 and FB 6 special inlay in door leaf and frame.                                                                                                                                               |  |
| Airtight:                 | High-quality multi-chamber sealing profile adjustable fixed in the three sided groove of the frame in connection with a drop seal or a stop seal.                                                 |  |
| Driving Rain Water tight: | High-quality multi-chamber sealing profile adjustable fixed in the three sided groove of the frame in connection with a stop seal.                                                                |  |
| Windproof                 | High-quality multi-chamber sealing profile adjustable fixed in the three sided groove of the frame in connection with a stop seal.                                                                |  |
| Stainless Steel:          | Material 1.4301 (V2A) or. 1.4571 (V4A), Surface bright mill or brushed.                                                                                                                           |  |