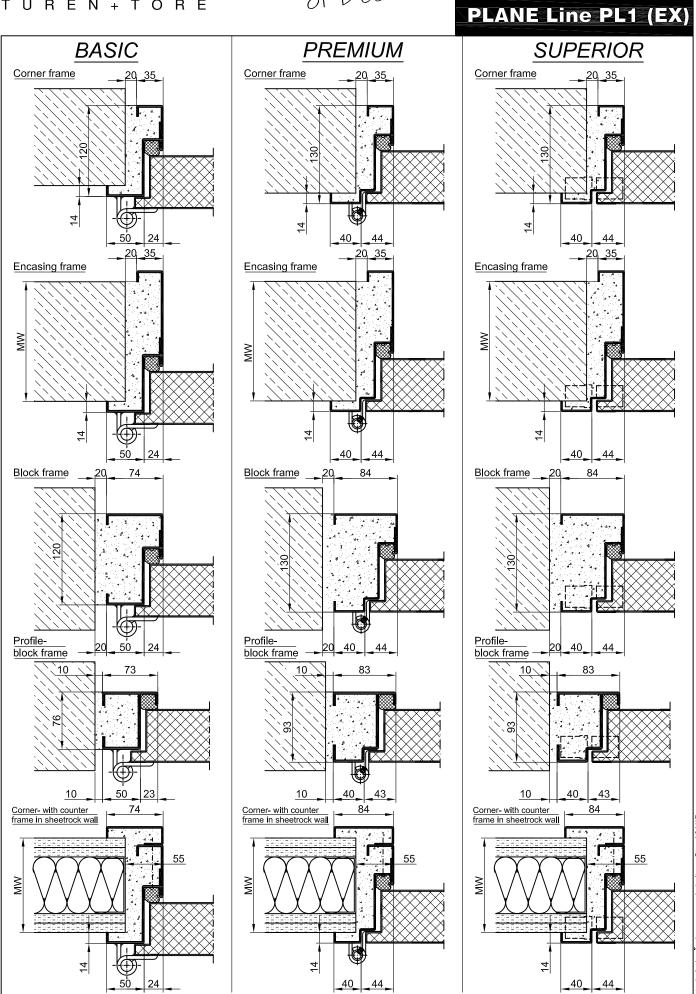

## PLANE Line PL 1 (EX)

## PLANE Line PL 1 (EX)

|                           | Type PLANE Line PL 1 PREMIUM                                                                                                                                                                      |  |
|---------------------------|---------------------------------------------------------------------------------------------------------------------------------------------------------------------------------------------------|--|
|                           | Typer LANE LINET E TT KEMIOM                                                                                                                                                                      |  |
| Frame:                    | Three sided circumferential folded PLANE Line special corner frame for flush mounted optics on hinge side. High-quality multi-chamber sealing profile adjustable fixed in the three sided groove. |  |
| Hinges:                   | Object hinges type VB-3D 160 adjustable in three dimentions. Reception element with internal positioned slide bearings for smooth door movement.                                                  |  |
|                           | Type PLANE Line PL 1 SUPERIOR                                                                                                                                                                     |  |
| Frame:                    | Three sided circumferential folded PLANE Line special corner frame for flush mounted optics on hinge side. High-quality multi-chamber sealing profile adjustable fixed in the three sided groove. |  |
| Hinges:                   | Concealed hinge system adjustable in three dimensions.                                                                                                                                            |  |
| Surface:                  | Door leaf and frame galvanized and primed with one component primer similar RAL 7001.                                                                                                             |  |
| Mounting:                 | Delivery and professional assembly including filling of the cavities in the frame with mortar of group III.                                                                                       |  |
| Special Models            |                                                                                                                                                                                                   |  |
| Standard Glazing:         | Splinter proof glazing held by profiled and visibly screwed steel glazing bars.<br>Minimum frieze width 125 mm side and top, base 300 mm.                                                         |  |
| Burglary Protection:      | RC 2,RC 3,RC 4 or RC 5 safety package with safety fitting.                                                                                                                                        |  |
| Emergency Door:           | With panic fitting in accordance with DIN EN 179 and 1125                                                                                                                                         |  |
| Pressure Relaese flap:    | Self-closing flap for pressure release in the door leaf.<br>On the internal side optional secured by a grille.                                                                                    |  |
| Ventilation Grille:       | Ventilation grille, optional sight and poke protected inside with galvanized bird screen 10 x 10 mm                                                                                               |  |
| Sound Insulation:         | Up to R <sub>w,p</sub> 54 dB                                                                                                                                                                      |  |
| Bullet Proof:             | FB 4 and FB 6 special inlay in door leaf and frame.                                                                                                                                               |  |
| Airtight:                 | High-quality multi-chamber sealing profile adjustable fixed in the three sided groove of the frame in connection with a drop seal or a stop seal.                                                 |  |
| Driving Rain Water tight: | High-quality multi-chamber sealing profile adjustable fixed in the three sided groove of the frame in connection with a stop seal.                                                                |  |
| Windproof                 | High-quality multi-chamber sealing profile adjustable fixed in the three sided groove of the frame in connection with a stop seal.                                                                |  |
| Stainless Steel:          | Material 1.4301 (V2A) or. 1.4571 (V4A), Surface bright mill or brushed.                                                                                                                           |  |