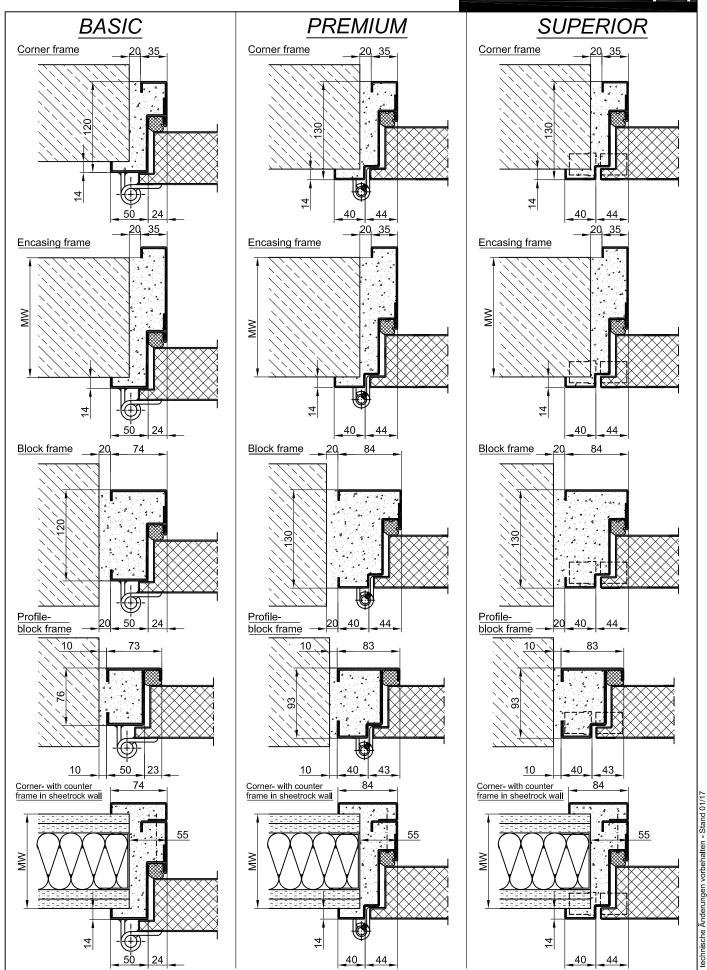

Special insulating inserts completely laid in and glued.

Safety bolt screwed in door leaf fold.

Sill: Floor bracket as separation bar. Surface galvanized and welded to the

frame.

**Frame:** 3-sided circumferential folded corner frame.

High-quality multi-chamber sealing profile adjustable fixed in the three

sided groove.

**Hinges:** Threepart height-adjustable construction hinges with hinge pin retention

and ball-bearing spacer ring for smooth door movement.

#### Type PLANE Line PL 2 PREMIUM

Frame: Three sided circumferential folded PLANE Line special corner frame for

flush mounted optics on hinge side. High-quality multi-chamber sealing

profile adjustable fixed in the three sided groove.

**Hinges:** Object hinges type VB-3D 160 adjustable in three dimentions. Reception

element with internal positioned slide bearings for smooth door movement.

Type PLANE Line PL 2 SUPERIOR

Frame: Three sided circumferential folded PLANE Line special corner frame for

flush mounted optics on hinge side. High-quality multi-chamber sealing

profile adjustable fixed in the three sided groove.

**Hinges:** Concealed hinge system adjustable in three dimensions.

Surface: Door leaf and frame galvanized and primed with one component primer