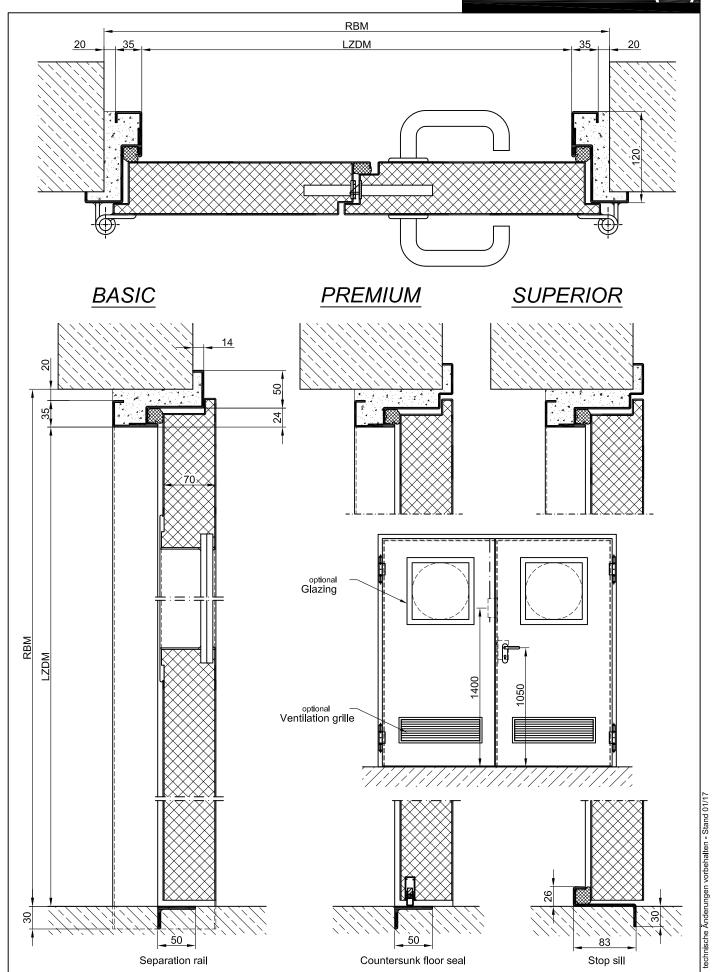

in accordance with DIN EN 1127-1 or ATEX 94/9/EG

Dimensions: .... x .... mm

**Door Leaf:** Double walled, level 70 mm thick steel door leaf without hinge embossing,

three sides folded with thick without bottom.

Special insulating inserts completely laid in and glued.

Safety bolt screwed in door leaf fold.

Sill: Floor bracket as separation bar. Surface galvanized and welded to the

frame.

**Frame:** 3-sided circumferential folded corner frame.

High-quality multi-chamber sealing profile adjustable fixed in the three

sided groove.

**Hinges:** Threepart height-adjustable construction hinges with hinge pin retention

and ball-bearing spacer ring for smooth door movement.

Fitting: Active door leaf with mortice lock with latch lever function in accordance

with DIN EN 12209 (prepared for installation of a profile cylinder lock

provided by customer).

Door handle set in accordance with DIN EN 1906 firmly installed turnable

synthetic material black in U-shape with rounded short-plate.

Inactive door leaf with espagnolette bolt lock in the central rebate profile.

#### Type PLANE Line PL 2 PREMIUM

Frame: Three sided circumferential folded PLANE Line special corner frame for

flush mounted optics on hinge side. High-quality multi-chamber sealing

profile adjustable fixed in the three sided groove.

**Hinges:** Object hinges type VB-3D 160 adjustable in three dimentions. Reception

element with internal positioned slide bearings for smooth door movement.

Type PLANE Line PL 2 SUPERIOR

Frame: Three sided circumferential folded PLANE Line special corner frame for

flush mounted optics on hinge side. High-quality multi-chamber sealing

profile adjustable fixed in the three sided groove.

**Hinges:** Concealed hinge system adjustable in three dimensions.

Surface: Door leaf and frame galvanized and primed with one component primer

similar RAL 7001.

**Mounting:** Delivery and professional assembly including filling of the cavities in the

frame with mortar of group III.

Special Models

Standard Glazing: Splinter proof glazing held by profiled and visibly screwed steel glazing

bars.

Minimum frieze width 125 mm side and top, base 300 mm.

**Burglary Protection:** RC 2,RC 3,RC 4 or RC 5 safety package with safety fitting.

**Emergency Door**: With panic fitting in accordance with DIN EN 179 and 1125

**Pressure Relaese flap:** Self-closing flap for pressure release in the door leaf.

On the internal side optional secured by a grille.

**Ventilation Grille:** Ventilation grille, optional sight and poke protected

inside with galvanized bird screen 10 x 10 mm

**Sound Insulation:** Up to R<sub>w,p</sub> 54 dB

**Bullet Proof:** FB 4 and FB 6 special inlay in door leaf and frame.

Airtight: High-quality multi-chamber sealing profile adjustable fixed in the three

sided groove of the frame in connection with a drop seal or a stop seal.

**Driving Rain Water tight:** High-quality multi-chamber sealing profile adjustable fixed in the three

sided groove of the frame in connection with a stop seal.

Windproof High-quality multi-chamber sealing profile adjustable fixed in the three

sided groove of the frame in connection with a stop seal.

Stainless Steel: Material 1.4301 (V2A) or. 1.4571 (V4A), Surface bright mill or brushed.