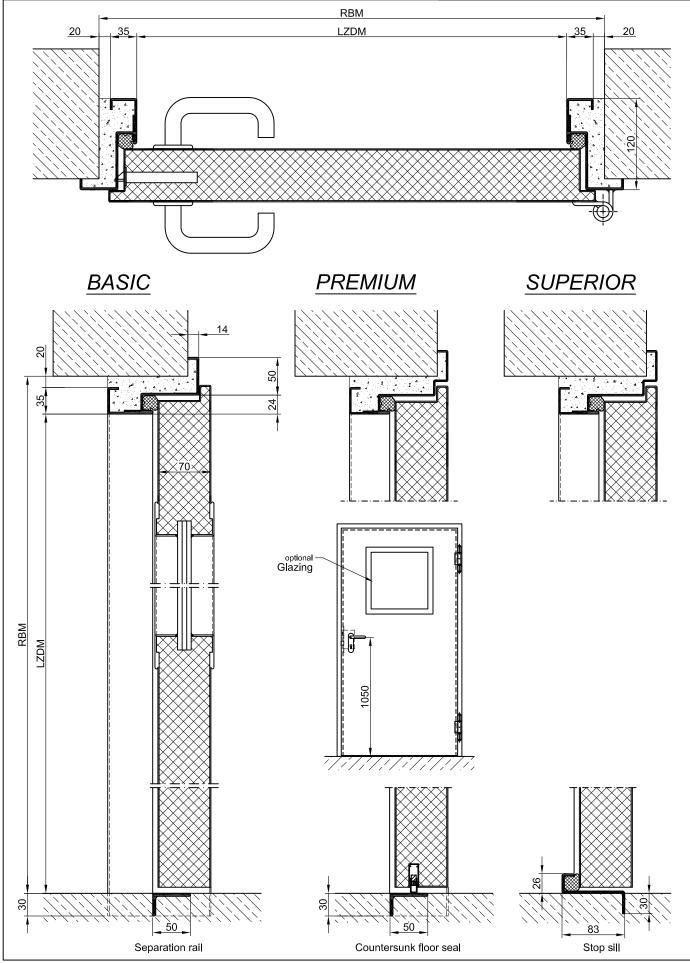

#### Technical specification and text for invitation to tender

| Product::                                                                                               | PL 1 single wing radiation protection door brand Buchele                                                                                                                                                                                                                                   |
|---------------------------------------------------------------------------------------------------------|--------------------------------------------------------------------------------------------------------------------------------------------------------------------------------------------------------------------------------------------------------------------------------------------|
| Door Type:                                                                                              | PLANE Line PL 1 RAD                                                                                                                                                                                                                                                                        |
| Lead Euivalent:                                                                                         | mm                                                                                                                                                                                                                                                                                         |
| Dimensions:                                                                                             | x mm                                                                                                                                                                                                                                                                                       |
| Door Leaf:                                                                                              | Double walled, level 70 mm thick steel door leaf without hinge embossing,<br>three sides folded with thick rebate without bottom stop.<br>Special insulating inserts completely laid in and glued.<br>Safety bolt screwed in door leaf fold.                                               |
| Sill:                                                                                                   | Floor bracket as separation bar. Surface galvanized and welded to the frame.                                                                                                                                                                                                               |
| Frame:                                                                                                  | 3-sided circumferential folded corner frame.<br>High-quality multi-chamber sealing profile adjustable fixed in the three<br>sided groove.                                                                                                                                                  |
| Hinges:                                                                                                 | Threepart height-adjustable construction hinges with hinge pin retention and ball-bearing spacer ring for smooth door movement.                                                                                                                                                            |
| Fitting:                                                                                                | Mortice lock with latch lever function in accordance with DIN EN 12209 (prepared for installation of a profile cylinder lock provided by customer). Door handle set in accordance with DIN EN 1906 firmly installed turnable synthetic material black in U-shape with rounded short-plate. |
|                                                                                                         | Type PLANE Line PL 1 PREMIUM                                                                                                                                                                                                                                                               |
| Frame:                                                                                                  | Three sided circumferential folded PLANE Line special corner frame for flush mounted optics on hinge side. High-quality multi-chamber sealing profile adjustable fixed in the three sided groove.                                                                                          |
| Hinges:                                                                                                 | Object hinges type VB-3D 160 adjustable in three dimentions. Reception                                                                                                                                                                                                                     |
| Buchele GmbH • Industriestraße 3 • D-73061 Ebersbach/Fils • Tel. +49 7163 1001 0 • Fax +49 7163 1001 44 |                                                                                                                                                                                                                                                                                            |

# PLANE Line PL 1 (RAD)

|                           | element with internal positioned slide bearings for smooth door movement.                                                                                                                         |  |
|---------------------------|---------------------------------------------------------------------------------------------------------------------------------------------------------------------------------------------------|--|
|                           | Type PLANE Line PL 1 SUPERIOR                                                                                                                                                                     |  |
| Frame:                    | Three sided circumferential folded PLANE Line special corner frame for flush mounted optics on hinge side. High-quality multi-chamber sealing profile adjustable fixed in the three sided groove. |  |
| Hinges:                   | Concealed hinge system adjustable in three dimensions.                                                                                                                                            |  |
| Surface:                  | Door leaf and frame galvanized and primed with one component primer similar RAL 7001.                                                                                                             |  |
| Mounting:                 | Delivery and professional assembly including filling of the cavities in the frame with mortar of group III.                                                                                       |  |
| Special Models            |                                                                                                                                                                                                   |  |
| Standard Glazing:         | Radiation protective glazing held by profiled and visibly screwed steel glazing bars.<br>Minimum frieze width 125 mm side and top, base 300 mm.                                                   |  |
| Glazing with screen:      | Radiation protective glazing with integrated, electric driven jalousie held by profiled and visibly screwed steel glazing bars.<br>Minimum frieze width 125 mm side and top, base 300 mm.         |  |
| Burglary Protection:      | RC 2,RC 3,RC 4 or RC 5 safety package with safety fitting.                                                                                                                                        |  |
| Emergency Door:           | With panic fitting in accordance with DIN EN 179 and 1125                                                                                                                                         |  |
| Sound Insulation:         | Up to R <sub>w,p</sub> 54 dB                                                                                                                                                                      |  |
| Bullet Proof:             | FB 4 and FB 6 special inlay in door leaf and frame.                                                                                                                                               |  |
| Airtight:                 | High-quality multi-chamber sealing profile adjustable fixed in the three sided groove of the frame in connection with a drop seal or a stop seal.                                                 |  |
| Driving Rain Water tight: | High-quality multi-chamber sealing profile adjustable fixed in the three sided groove of the frame in connection with a stop seal.                                                                |  |
| Windproof                 | High-quality multi-chamber sealing profile adjustable fixed in the three sided groove of the frame in connection with a stop seal.                                                                |  |
| Stainless Steel:          | Material 1.4301 (V2A) or. 1.4571 (V4A), Surface bright mill or brushed.                                                                                                                           |  |