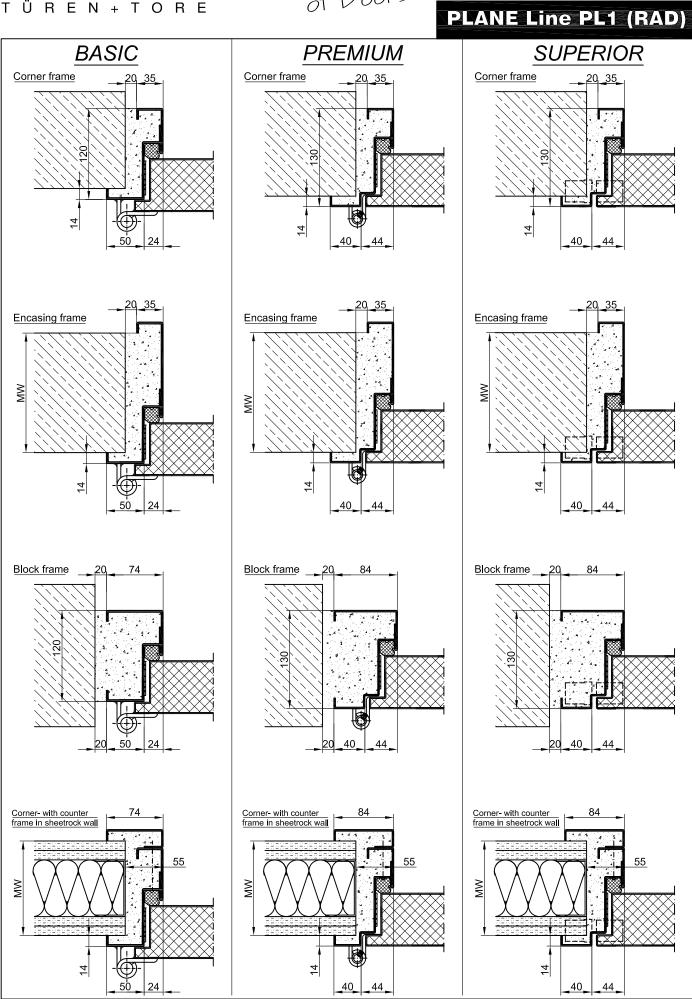

## PLANE Line PL 1 (RAD)

#### Technical specification and text for invitation to tender

| Product::                                                                                               | PL 1 single wing radiation protection door brand Buchele                                                                                                                                                                                                                                   |
|---------------------------------------------------------------------------------------------------------|--------------------------------------------------------------------------------------------------------------------------------------------------------------------------------------------------------------------------------------------------------------------------------------------|
| Door Type:                                                                                              | PLANE Line PL 1 RAD                                                                                                                                                                                                                                                                        |
| Lead Euivalent:                                                                                         | mm                                                                                                                                                                                                                                                                                         |
| Dimensions:                                                                                             | x mm                                                                                                                                                                                                                                                                                       |
| Door Leaf:                                                                                              | Double walled, level 70 mm thick steel door leaf without hinge embossing,<br>three sides folded with thick rebate without bottom stop.<br>Special insulating inserts completely laid in and glued.<br>Safety bolt screwed in door leaf fold.                                               |
| Sill:                                                                                                   | Floor bracket as separation bar. Surface galvanized and welded to the frame.                                                                                                                                                                                                               |
| Frame:                                                                                                  | 3-sided circumferential folded corner frame.<br>High-quality multi-chamber sealing profile adjustable fixed in the three<br>sided groove.                                                                                                                                                  |
| Hinges:                                                                                                 | Threepart height-adjustable construction hinges with hinge pin retention and ball-bearing spacer ring for smooth door movement.                                                                                                                                                            |
| Fitting:                                                                                                | Mortice lock with latch lever function in accordance with DIN EN 12209 (prepared for installation of a profile cylinder lock provided by customer). Door handle set in accordance with DIN EN 1906 firmly installed turnable synthetic material black in U-shape with rounded short-plate. |
|                                                                                                         | Type PLANE Line PL 1 PREMIUM                                                                                                                                                                                                                                                               |
| Frame:                                                                                                  | Three sided circumferential folded PLANE Line special corner frame for flush mounted optics on hinge side. High-quality multi-chamber sealing profile adjustable fixed in the three sided groove.                                                                                          |
| Hinges:                                                                                                 | Object hinges type VB-3D 160 adjustable in three dimentions. Reception                                                                                                                                                                                                                     |
| Buchele GmbH • Industriestraße 3 • D-73061 Ebersbach/Fils • Tel. +49 7163 1001 0 • Fax +49 7163 1001 44 |                                                                                                                                                                                                                                                                                            |

# PLANE Line PL 1 (RAD)

|                           | element with internal positioned slide bearings for smooth door movement.                                                                                                                         |  |
|---------------------------|---------------------------------------------------------------------------------------------------------------------------------------------------------------------------------------------------|--|
|                           | Type PLANE Line PL 1 SUPERIOR                                                                                                                                                                     |  |
| Frame:                    | Three sided circumferential folded PLANE Line special corner frame for flush mounted optics on hinge side. High-quality multi-chamber sealing profile adjustable fixed in the three sided groove. |  |
| Hinges:                   | Concealed hinge system adjustable in three dimensions.                                                                                                                                            |  |
| Surface:                  | Door leaf and frame galvanized and primed with one component primer similar RAL 7001.                                                                                                             |  |
| Mounting:                 | Delivery and professional assembly including filling of the cavities in the frame with mortar of group III.                                                                                       |  |
| Special Models            |                                                                                                                                                                                                   |  |
| Standard Glazing:         | Radiation protective glazing held by profiled and visibly screwed steel glazing bars.<br>Minimum frieze width 125 mm side and top, base 300 mm.                                                   |  |
| Glazing with screen:      | Radiation protective glazing with integrated, electric driven jalousie held by profiled and visibly screwed steel glazing bars.<br>Minimum frieze width 125 mm side and top, base 300 mm.         |  |
| Burglary Protection:      | RC 2,RC 3,RC 4 or RC 5 safety package with safety fitting.                                                                                                                                        |  |
| Emergency Door:           | With panic fitting in accordance with DIN EN 179 and 1125                                                                                                                                         |  |
| Sound Insulation:         | Up to R <sub>w,p</sub> 54 dB                                                                                                                                                                      |  |
| Bullet Proof:             | FB 4 and FB 6 special inlay in door leaf and frame.                                                                                                                                               |  |
| Airtight:                 | High-quality multi-chamber sealing profile adjustable fixed in the three sided groove of the frame in connection with a drop seal or a stop seal.                                                 |  |
| Driving Rain Water tight: | High-quality multi-chamber sealing profile adjustable fixed in the three sided groove of the frame in connection with a stop seal.                                                                |  |
| Windproof                 | High-quality multi-chamber sealing profile adjustable fixed in the three sided groove of the frame in connection with a stop seal.                                                                |  |
| Stainless Steel:          | Material 1.4301 (V2A) or. 1.4571 (V4A), Surface bright mill or brushed.                                                                                                                           |  |