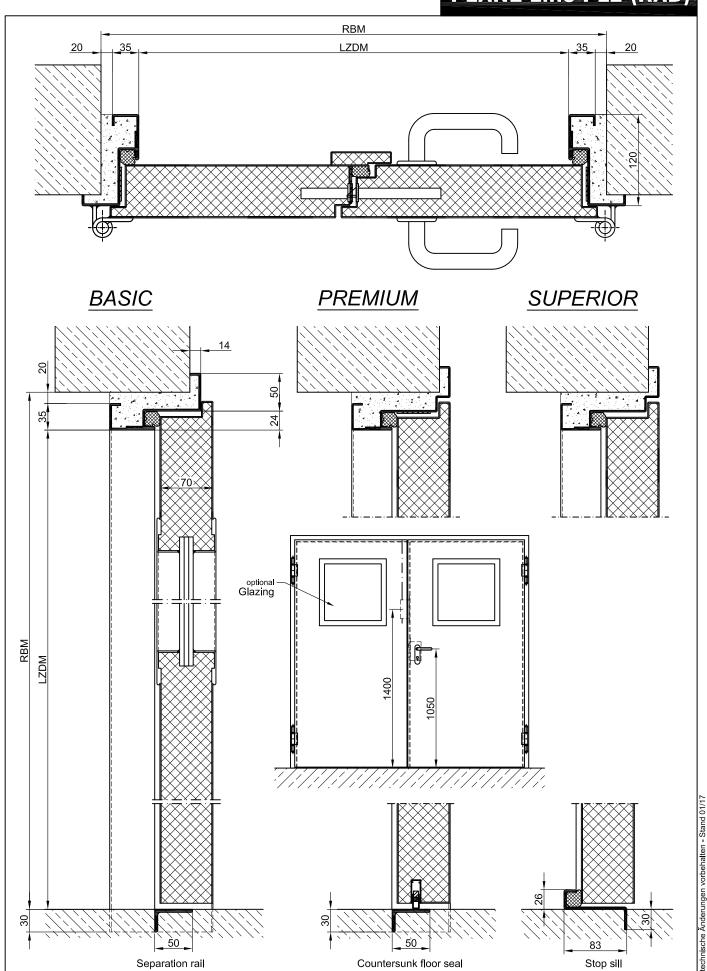

**Door Leaf:** Double walled, level 70 mm thick steel door leaf without hinge embossing,

three sides folded with thick rebate without bottom stop. Special insulating inserts completely laid in and glued.

Safety bolt screwed in door leaf fold.

Sill: Floor bracket as separation bar. Surface galvanized and welded to the

frame.

Frame: 3-sided circumferential folded corner frame with visible black coated

intumescent material in fold.

High-quality multi-chamber sealing profile adjustable fixed in the three

sided groove.

**Hinges:** Threepart height-adjustable construction hinges with hinge pin retention

and ball-bearing spacer ring for smooth door movement.

Fitting: Mortice lock with latch lever function in accordance with DIN EN 12209

(prepared for installation of a profile cylinder lock provided by customer). Door handle set in accordance with DIN EN 1906 firmly installed turnable

synthetic material black in U-shape with rounded short-plate.

Type PLANE Line PL 2 PREMIUM

Frame: Three sided circumferential folded PLANE Line special corner frame for

flush mounted optics on hinge side. High-quality multi-chamber sealing

Type PLANE Line PL 2 SUPERIOR

Frame: Three sided circumferential folded PLANE Line special corner frame for

flush mounted optics on hinge side. High-quality multi-chamber sealing

profile adjustable fixed in the three sided groove.

**Hinges:** Concealed hinge system adjustable in three dimensions.

Surface: Door leaf and frame galvanized and primed with one component primer

similar RAL 7001.

**Mounting:** Delivery and professional assembly including filling of the cavities in the

frame with mortar of group III.

Special Models

Standard Glazing: Radiation protective glazing held by profiled and visibly screwed steel

glazing bars.

Minimum frieze width 125 mm side and top, base 300 mm.