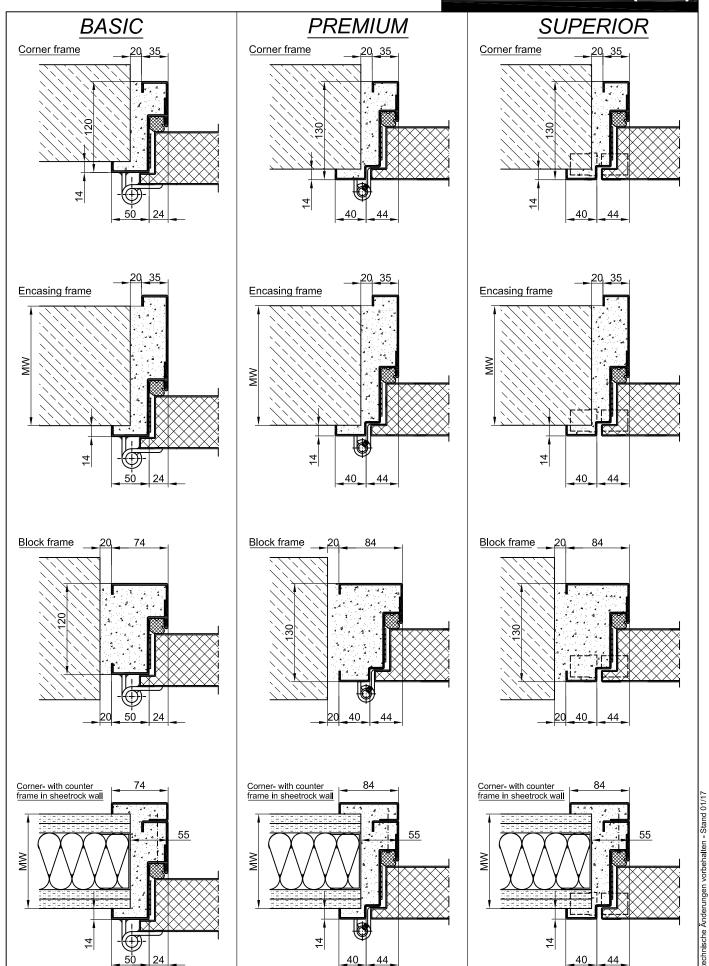

Safety bolt screwed in door leaf fold.

Sill: Floor bracket as separation bar. Surface galvanized and welded to the

frame.

Frame: 3-sided circumferential folded corner frame with visible black coated

intumescent material in fold.

High-quality multi-chamber sealing profile adjustable fixed in the three

sided groove.

**Hinges:** Threepart height-adjustable construction hinges with hinge pin retention

and ball-bearing spacer ring for smooth door movement.

synthetic material black in U-shape with rounded short-plate.

Type PLANE Line PL 2 PREMIUM

Frame: Three sided circumferential folded PLANE Line special corner frame for

flush mounted optics on hinge side. High-quality multi-chamber sealing

Type PLANE Line PL 2 SUPERIOR

Frame: Three sided circumferential folded PLANE Line special corner frame for

flush mounted optics on hinge side. High-quality multi-chamber sealing

profile adjustable fixed in the three sided groove.

**Hinges:** Concealed hinge system adjustable in three dimensions.

Surface: Door leaf and frame galvanized and primed with one component primer

similar RAL 7001.

**Mounting:** Delivery and professional assembly including filling of the cavities in the